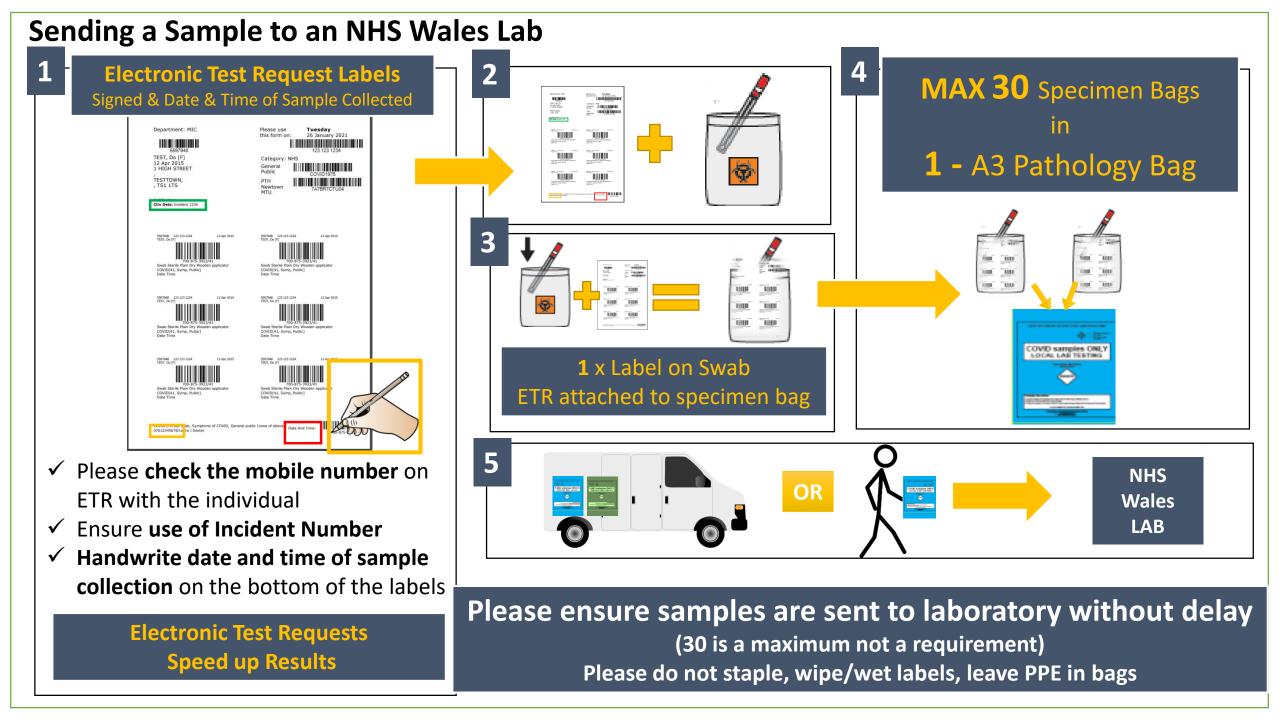

## A3 Path Bag Proposal

| BAG COLOUR                                                                                                                                                                                                                                                                                                                                                                                                                                                                                                                                                                                                                                                                                                                                                                                                                                                                                                                                                                                                                                                                                                                                                                                                                                                                                                                                                                                                                                                                                                                                                                                                                                                                                                                                                                                                                                                                                                                                                                                                                                                                                                                     | Turnaround Time<br>(receipt in lab to<br>result<br>authorisation) | Sampling Pathway                                                                                                                                                                                                                                                                                                                                                                                                                                                                                                                                             |
|--------------------------------------------------------------------------------------------------------------------------------------------------------------------------------------------------------------------------------------------------------------------------------------------------------------------------------------------------------------------------------------------------------------------------------------------------------------------------------------------------------------------------------------------------------------------------------------------------------------------------------------------------------------------------------------------------------------------------------------------------------------------------------------------------------------------------------------------------------------------------------------------------------------------------------------------------------------------------------------------------------------------------------------------------------------------------------------------------------------------------------------------------------------------------------------------------------------------------------------------------------------------------------------------------------------------------------------------------------------------------------------------------------------------------------------------------------------------------------------------------------------------------------------------------------------------------------------------------------------------------------------------------------------------------------------------------------------------------------------------------------------------------------------------------------------------------------------------------------------------------------------------------------------------------------------------------------------------------------------------------------------------------------------------------------------------------------------------------------------------------------|-------------------------------------------------------------------|--------------------------------------------------------------------------------------------------------------------------------------------------------------------------------------------------------------------------------------------------------------------------------------------------------------------------------------------------------------------------------------------------------------------------------------------------------------------------------------------------------------------------------------------------------------|
| COVID samples ONLY RAPID TESTING LAB  Propage formulae  1 on a construction of the state of the  | RAPID - less than<br>4hr TAT  Less than 12hr TAT                  | IN-PATIENT Samples to be delivered to the lab as taken with  appropriate forms or stickers  • Emergency Admission • Newly symptomatic patient on ward • Velindre • Symptomatic patient in Labour • Organ transplantation donor/recipient • Admission to BMTU Negative Pressure • PICU bed Acute stroke unit, • Emergency surgery where a positive result would result in postponement of operation • Testing through usual pathways insufficient/discharge in limited cases  FAST TRACK CTU SAMPLES • Pre- Operative Screening • Symptomatic Keyworker Staff |
| ANY OTHER COLOUR  COVID samples ONLY NATIONAL LAB TESTING  COVID samples ONLY LOCAL LAB TESTING  COVID sampl | Less than 12hr<br>TAT                                             | <ul> <li>Community Testing Unit:         <ul> <li>General Public</li> </ul> </li> <li>pre-op/routine asymptomatic hospital inpatient testing/discharge</li> <li>asymptomatic keyworker testing</li> <li>care home testing /whole home testing</li> </ul>                                                                                                                                                                                                                                                                                                     |