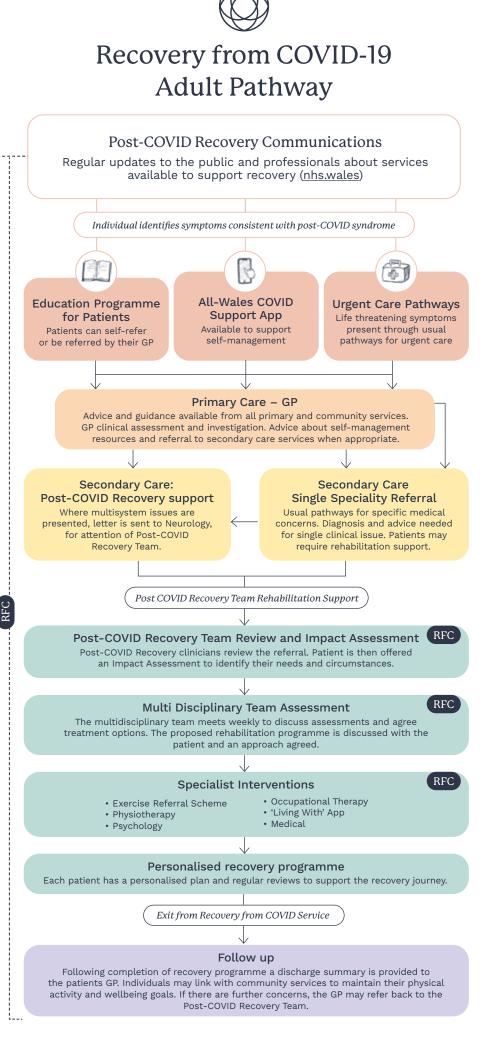

#### CYMRU CYMRU NHSS WALES WALES

Available at Every Stage

Primary Care Services

Supported Self-management Top Tips, Education Programme for Patients (EPP)

Online Resources

Post COVID-19 Syndrome (phw.nhs.uk), NHS COVID Recovery App, Post-Covid Recovery - Aneurin Bevan University Health Board (nhs.wales), Melo Cymru

## Post COVID Recovery

Patients supported to self-manage and advised when to seek further advice.

## Stage 2

Medical assessment for prolonged Post-COVID concerns

Medical assessment for prolonged Post-COVID concerns.

## Complex Services -Recovery

A multi-disciplinary service for adults managing and recovering from prolonged symptoms following COVID-19 infection.

# Stage 4

# Discharge from the Post-COVID Recovery Team

Personalised plan updated with continuing self-management and safety netting advice.