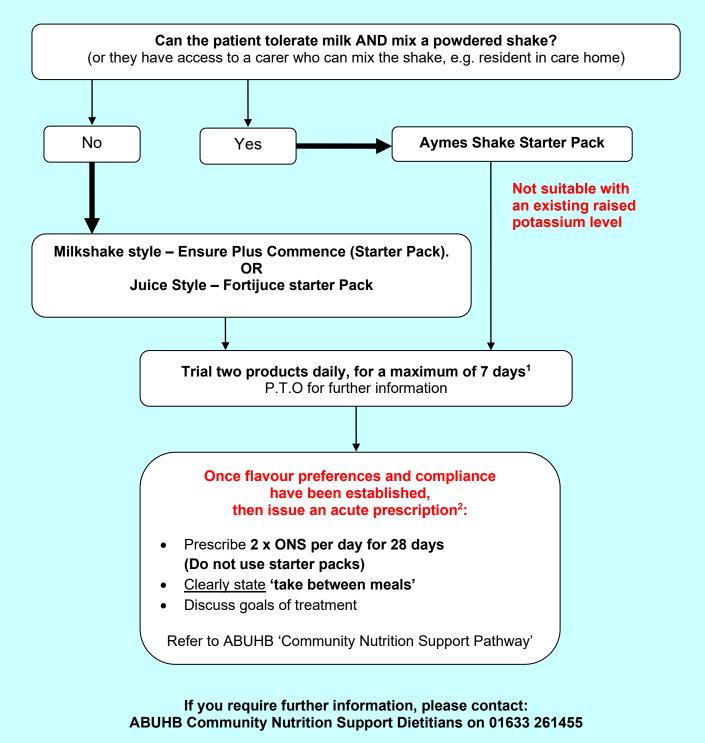

## Prescribing Guide for Oral Nutritional Supplements

The Advisory Committee of Borderline Substances (ACBS) recommends that nutritional supplements can be prescribed for the conditions below, with WP10s endorsed ACBS: disease related malnutrition; dysphagia; pre-operative preparation of under-nourished patients; intractable malabsorption; bowel fistulae; short bowel syndrome; treatment following total gastrectomy; continuous ambulatory peritoneal dialysis; haemodialysis; proven inflammatory bowel disease.

> Full guidance available at <u>http://howis.wales.nhs.uk/sitesplus/866/page/48576</u> Revised March 2016

## <sup>1</sup>Product information for maximum 7 day trial on acute prescription

| Product presentation                             | Quantity for up to<br>7 day supply | Directions                                           | Cost                               |
|--------------------------------------------------|------------------------------------|------------------------------------------------------|------------------------------------|
| Aymes Shake Starter Pack<br>5x 57g sachets(285g) | 2 boxes                            | 1 sachet twice daily<br>mix with 200ml<br>whole milk | 49p per sachet (starter pack only) |
| Ensure Plus Commence<br>10 x 200ml bottles       | 1 x box                            | 1 bottle twice daily                                 | £1.11 per bottle                   |
| Fortijuce starter pack<br>4 x 200ml bottles      | 3 boxes                            | 1 bottle twice daily                                 | £2.02 per bottle                   |

## Once flavour preferences and compliance have been established, issue an acute 28 day prescription

Please note: two products per day is the recommended dose

## <sup>2</sup><u>Ready reckoner for a 28 day supply</u>

| Product presentation                              | Quantity for 28 day<br>supply at<br>2 x ONS per day | Directions                                        | Cost for 28 day supply<br>at 2 x ONS per day |
|---------------------------------------------------|-----------------------------------------------------|---------------------------------------------------|----------------------------------------------|
| Aymes<br>Shake<br>7 x 57g<br>sachets              | 56 x 57g sachets<br>(3,192g)<br>8 boxes             | 1 sachet twice daily<br>mix with 200ml whole milk | £ 27.44                                      |
| Ensure Plus<br>Milkshake<br>Style<br>200ml bottle | 11,200ml<br>56 bottles                              | 1 bottle twice daily                              | £62.16                                       |
| Fortijuce<br>200ml bottle                         | 11,200ml<br>56 bottles                              | 1 bottle twice daily                              | £113.12                                      |

Prices correct as of Jan 2019 MIMS