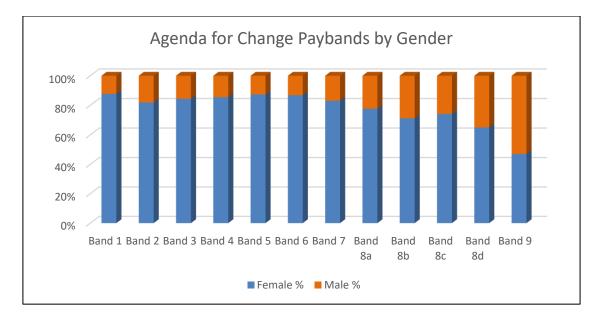

In comparison average part time pay is either higher or on par in all staff groups for female employees.

| Pay Grade breakdown by Gender | Female % | Male % |
|-------------------------------|----------|--------|
| Band 1                        | 87.67    | 12.33  |
| Band 2                        | 81.91    | 18.09  |
| Band 3                        | 84.42    | 15.58  |
| Band 4                        | 85.50    | 14.50  |
| Band 5                        | 87.28    | 12.72  |
| Band 6                        | 86.78    | 13.22  |
| Band 7                        | 83.13    | 16.87  |
| Band 8a                       | 77.71    | 22.29  |
| Band 8b                       | 71.18    | 28.82  |
| Band 8c                       | 74.17    | 25.83  |
| Band 8d                       | 65.00    | 35.00  |
| Band 9                        | 47.06    | 52.94  |
| Associate Specialist          | 32.35    | 67.65  |
| Clinical Assistant            | 0.00     | 100.00 |
| Consultant                    | 40.99    | 59.01  |
| Dentist - Scale A             | 100.00   | 0.00   |
| Dentist - Scale B             | 57.14    | 42.86  |
| Dentist - Scale C             | 100.00   | 0.00   |
| Foundation Year 1             | 45.65    | 54.35  |
| Foundation Year 2             | 48.98    | 51.02  |
| General Medical Practitioner  | 42.86    | 57.14  |
| Non A4C                       | 47.22    | 52.78  |
| Salaried General Practitioner | 50.00    | 50.00  |
| Senior Dental Officer         | 55.56    | 44.44  |
| Specialty Doctor              | 44.44    | 55.56  |
| Specialty Registrar           | 48.19    | 51.81  |

Table 13 – Pay Grade Breakdown by Gender