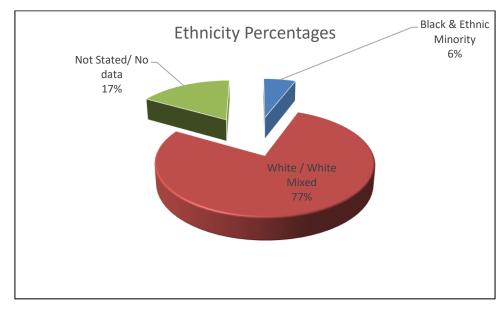

## Ethnicity

77% of our workforce describe their ethnicity as White/ White Mixed category and 6% as Black & Ethnic Minority. Less than 17% of data is unspecified, there is an improvement of data collection compared to last year when unspecified data was 19%

### Table 5 – Staff by Ethnicity

| Ethnicity               | Headcount | %     |
|-------------------------|-----------|-------|
| Black & Ethnic Minority | 791       | 5.79  |
| White / White Mixed     | 10587     | 77.52 |
| Not Stated/ No data     | 2280      | 16.69 |