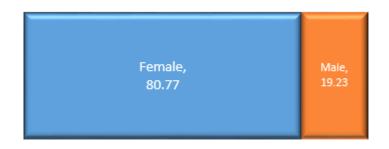

# Staff in Post (SIP)

Our workforce is predominantly female (over 80%) which is reflective of all NHS Health Boards in Wales.

| Staff Group                      | Total | Female | %      | Male | %     |
|----------------------------------|-------|--------|--------|------|-------|
| Add Prof Scientific and Technic  | 477   | 338    | 70.86  | 139  | 29.14 |
| Additional Clinical Services     | 2747  | 2382   | 86.71  | 365  | 13.29 |
| Administrative and Clerical      | 2630  | 2191   | 83.31  | 439  | 16.69 |
| Allied Health Professionals      | 871   | 746    | 85.65  | 125  | 14.35 |
| Estates and Ancillary            | 1471  | 980    | 66.62  | 491  | 33.38 |
| Healthcare Scientists            | 250   | 171    | 68.40  | 79   | 31.60 |
| Medical and Dental               | 1164  | 516    | 44.33  | 648  | 55.67 |
| Nursing and Midwifery Registered | 4040  | 3700   | 91.58  | 340  | 8.42  |
| Students                         | 8     | 8      | 100.00 |      | 0.00  |
| Total                            | 13658 | 11032  | 80.77  | 2626 | 19.23 |