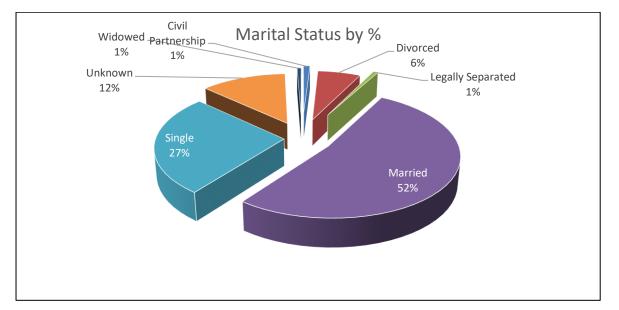

### **Marital Status**

Over half our workforce (53.38%) are identified as married/ civil partnership. Only 12% of data is Unknown, compared to 14% Unknown the previous year.

Table 6 – Staff by Marital & Civil Partnership Status

| Marital Status    | Headcount | Female | Male | %     |
|-------------------|-----------|--------|------|-------|
| Civil Partnership | 133       | 105    | 28   | 0.97  |
| Divorced          | 859       | 791    | 68   | 6.29  |
| Legally Separated | 99        | 90     | 9    | 0.72  |
| Married           | 7158      | 6020   | 1138 | 52.41 |
| Single            | 3625      | 2929   | 696  | 26.54 |
| Unknown           | 1701      | 1020   | 681  | 12.45 |
| Widowed           | 83        | 77     | 6    | 0.61  |