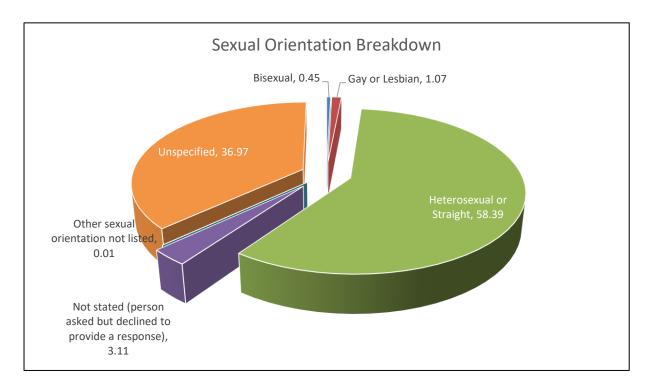

## **Sexual Orientation**

Nearly 37% of employee's data has not been recorded on our system, whilst 3% have stated they 'do not wish to disclose this information'. Again there is an increase on data provided by employees this year compared to the previous year (over 40% unspecified last year). Over 58% of employees have identified as Heterosexual.

Table 8 – Staff by Sexual Orientation

| Sexual Orientation | Headcount | %    |
|--------------------|-----------|------|
| Bisexual           | 61        | 0.45 |

| Gay or Lesbian                                               | 146  | 1.07  |
|--------------------------------------------------------------|------|-------|
| Heterosexual or Straight                                     | 7975 | 58.39 |
| Not stated (person asked but declined to provide a response) | 425  | 3.11  |
| Other sexual orientation not listed                          | 1    | 0.01  |
| Unspecified                                                  | 5050 | 36.97 |