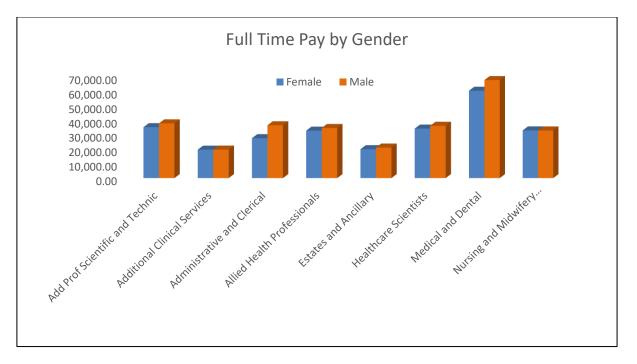

### Pay

The average full time basic pay is slightly higher for male employees compared to female employees, in most staff groups. Additional Clinical Service and Nursing and Midwifery staff groups are on a par with each other.

#### Table 12 – Staff Group Average Basic Pay and Work Patterns

| Staff Group | Average Full Time |      | Average Part Time |      |
|-------------|-------------------|------|-------------------|------|
|             | Female            | Male | Female            | Male |

| Add Prof Scientific and Technic  | 35,190.64 | 37,813.90 | 28,606.20 | 24,802.79 |
|----------------------------------|-----------|-----------|-----------|-----------|
| Additional Clinical Services     | 19,631.18 | 19,676.68 | 13,930.91 | 13,972.19 |
| Administrative and Clerical      | 27,587.30 | 36,493.63 | 14,090.29 | 14,159.10 |
| Allied Health Professionals      | 32,816.02 | 34,642.26 | 23,384.43 | 22,470.44 |
| Estates and Ancillary            | 19,974.23 | 21,087.81 | 10,732.38 | 10,802.07 |
| Healthcare Scientists            | 34,203.97 | 36,167.23 | 24,713.56 | 23,978.16 |
| Medical and Dental               | 60,357.64 | 67,725.31 | 47,771.56 | 39,205.40 |
| Nursing and Midwifery Registered | 32,944.20 | 32,930.45 | 22,425.83 | 21,354.75 |
| Students                         | 37,146.00 |           | 18,322.00 |           |
| Grand Total                      | 31,174.98 | 38,915.12 | 17,938.09 | 19,089.29 |