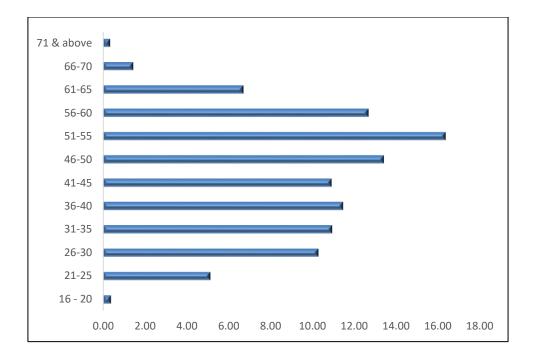

## **Age Profile**

Employee aged between 51-55 are still the largest age band, equating to 16.37% of our workforce, the age group 45-50 are second largest, equating to 13.41%.

Over 37% of our workforce are over 50, with 24.31% aged between 41 and 50. Less than 20% of our workforce are below the age of 30.

#### Table 3 – Staff by Age Group

| Age Group  | Headcount | %     |
|------------|-----------|-------|
| 16 - 20    | 52        | 0.38  |
| 21-25      | 700       | 5.13  |
| 26-30      | 1403      | 10.27 |
| 31-35      | 1493      | 10.93 |
| 36-40      | 1564      | 11.45 |
| 41-45      | 1489      | 10.90 |
| 46-50      | 1831      | 13.41 |
| 51-55      | 2236      | 16.37 |
| 56-60      | 1731      | 12.67 |
| 61-65      | 915       | 6.70  |
| 66-70      | 197       | 1.44  |
| 71 & above | 47        | 0.34  |