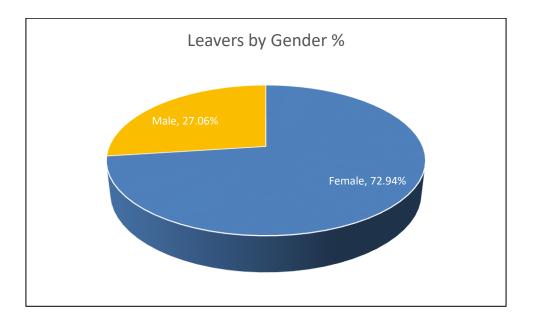

Again this year male employees have a higher turnover rate compared to female employees as male employees account for 19.23% of the workforce, however, 27.06%% of leavers were male.