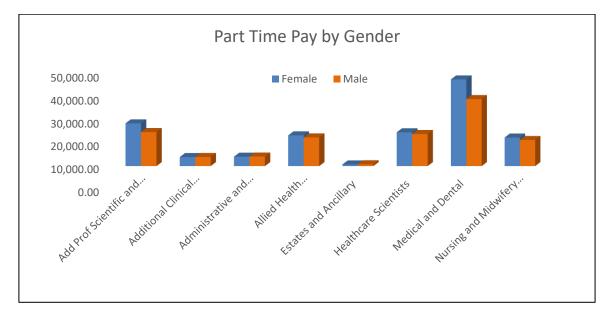

In comparison average part time pay is either higher or on par in all staff groups for female employees.

| Pay Grade breakdown by Gender | Female % | Male % |
|-------------------------------|----------|--------|
| Band 1                        | 87.67    | 12.33  |
| Band 2                        | 81.91    | 18.09  |
| Band 3                        | 84.42    | 15.58  |
| Band 4                        | 85.50    | 14.50  |
| Band 5                        | 87.28    | 12.72  |
| Band 6                        | 86.78    | 13.22  |
| Band 7                        | 83.13    | 16.87  |
| Band 8a                       | 77.71    | 22.29  |
| Band 8b                       | 71.18    | 28.82  |
| Band 8c                       | 74.17    | 25.83  |
| Band 8d                       | 65.00    | 35.00  |
| Band 9                        | 47.06    | 52.94  |
| Associate Specialist          | 32.35    | 67.65  |
| Clinical Assistant            | 0.00     | 100.00 |
| Consultant                    | 40.99    | 59.01  |
| Dentist - Scale A             | 100.00   | 0.00   |
| Dentist - Scale B             | 57.14    | 42.86  |
| Dentist - Scale C             | 100.00   | 0.00   |
| Foundation Year 1             | 45.65    | 54.35  |
| Foundation Year 2             | 48.98    | 51.02  |
| General Medical Practitioner  | 42.86    | 57.14  |
| Non A4C                       | 47.22    | 52.78  |
| Salaried General Practitioner | 50.00    | 50.00  |
| Senior Dental Officer         | 55.56    | 44.44  |
| Specialty Doctor              | 44.44    | 55.56  |
| Specialty Registrar           | 48.19    | 51.81  |