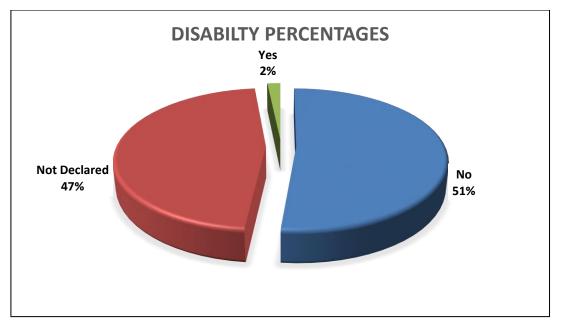

## **Disability**

47% of data is unspecified, so the full data is not available. There is a rise of 5% in data collected compared to last year when the unspecified percentage was over 51%.

### Table 4 – Staff by Disability

| Staff Disability Data | Headcount | %     |
|-----------------------|-----------|-------|
| No                    | 7052      | 51.63 |
| Not Declared          | 6379      | 46.71 |
| Yes                   | 227       | 1.66  |