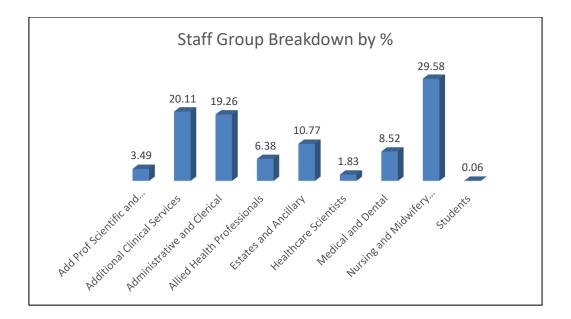

### Table 1 - Total Staff in Post by Staff Group

| Staff Group                      | Headcount | %      |
|----------------------------------|-----------|--------|
| Add Prof Scientific and Technic  | 477       | 3.49   |
| Additional Clinical Services     | 2747      | 20.11  |
| Administrative and Clerical      | 2630      | 19.26  |
| Allied Health Professionals      | 871       | 6.38   |
| Estates and Ancillary            | 1471      | 10.77  |
| Healthcare Scientists            | 250       | 1.83   |
| Medical and Dental               | 1164      | 8.52   |
| Nursing and Midwifery Registered | 4040      | 29.58  |
| Students                         | 8         | 0.06   |
| Total                            | 13658     | 100.00 |

## **Staff Group**

Our largest staff group is Registered Nursing and Midwifery 29.58% (4,040 employees), followed by our Additional Clinical Services staff group next at 20.11%.

Table 2 – Staff by Gender