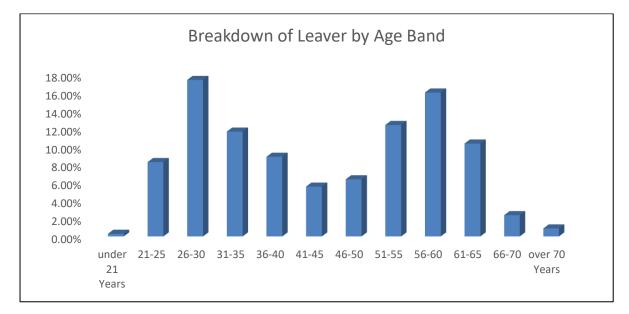

### Leavers

29.49% of our leavers from  $1^{st}$  April 18 to  $31^{st}$  March 19 are over 60 years of age. The highest single age band of leavers is 26 – 30, this age band equates to 17.35% of all leavers.

### Table 14 – Leavers by Gender and Age Band

| Age Band       | Female | Male | Total Leavers | %       |
|----------------|--------|------|---------------|---------|
| under 21 Years | 3      | 1    | 4             | 0.29%   |
| 21-25          | 81     | 31   | 112           | 8.24%   |
| 26-30          | 133    | 103  | 236           | 17.35%  |
| 31-35          | 96     | 62   | 158           | 11.62%  |
| 36-40          | 87     | 33   | 120           | 8.82%   |
| 41-45          | 51     | 24   | 75            | 5.51%   |
| 46-50          | 68     | 18   | 86            | 6.32%   |
| 51-55          | 143    | 25   | 168           | 12.35%  |
| 56-60          | 179    | 38   | 217           | 15.96%  |
| 61-65          | 113    | 27   | 140           | 10.29%  |
| 66-70          | 28     | 4    | 32            | 2.35%   |
| over 70 Years  | 10     | 2    | 12            | 0.88%   |
| Grand Total    | 992    | 368  | 1360          | 100.00% |