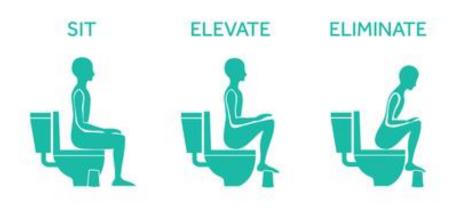

# Pelvic Health Physiotherapy in Postnatal Care - Bowel Health





### What is Healthy Bowel Function?



- Empties anything between 3 times per day and 3 times per week
- A poo should be easily passed
- without straining
- without pain
- without blood



#### Tips for Healthy Bowels



© Nourishmeorganics.com





#### Healthy Bowels | For More Information

- Tips to Encourage Healthy Bowel Habits (opens in new window)
- Optimal Position for Emptying Your Bowel (opens in new window)
- Fibre Intake (opens in new window)



## For more information regarding your bowel health please see the Women's Health physiotherapy page

Women's Health - Aneurin Bevan University Health Board (nhs.wales)