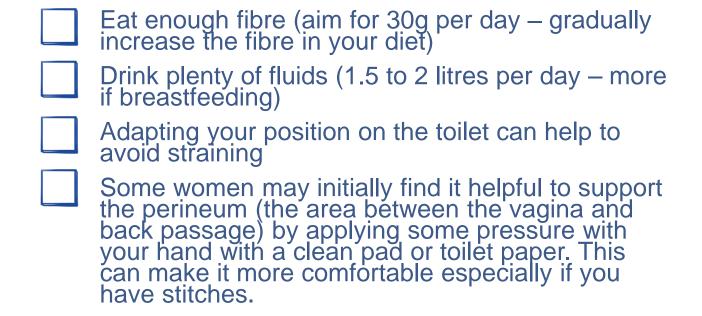

# Pelvic Health Physiotherapy in Postnatal Care - Bowel Health





### What is Healthy Bowel Function?



- Empties anything between 3 times per day and 3 times per week
- A poo should be easily passed
- without straining
- without pain
- without blood



#### Tips for Healthy Bowels



© Nourishmeorganics.com





#### Healthy Bowels | For More Information

- Tips to Encourage Healthy Bowel Habits (opens in new window)
- Optimal Position for Emptying Your Bowel (opens in new window)
- Fibre Intake (opens in new window)



## For more information regarding your bowel health please see the Women's Health physiotherapy page

Women's Health - Aneurin Bevan University Health Board (nhs.wales)